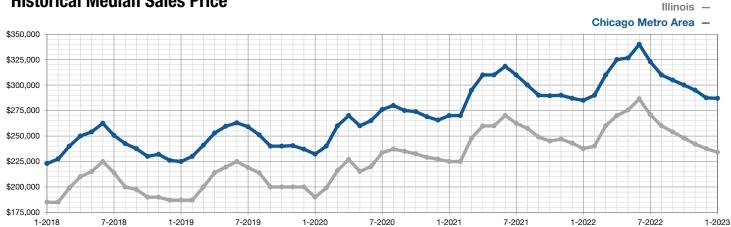

0                 | + 0.7%         | \$285,000                   | \$287,000                   | + 0.7%         |
| Inventory of Homes for Sale    | 14,401                     | 13,361                    | - 7.2%         |                             |                             |                |
| Days on Market Until Sale      | 36                         | 38                        | + 5.6%         | 36                          | 38                          | + 5.6%         |

\* Does not account for seller concessions. | Activity for one month can sometimes look extreme due to small sample size.

## Activity by Property Type for January 2023

**Closed Sales** 



Median Sales Price



<sup>†</sup> For Closed Sales, All Properties is not necessarily a sum of Single-Family and Condo.



## **Historical Median Sales Price**