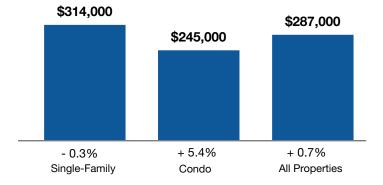

## Activity by Property Type for January 2023

**Closed Sales** 

Median Sales Price

<sup>†</sup> For Closed Sales, All Properties is not necessarily a sum of Single-Family and Condo.