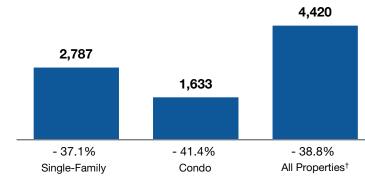

## Activity by Property Type for January 2023

**Closed Sales** 

Median Sales Price

<sup>†</sup> For Closed Sales, All Properties is not necessarily a sum of Single-Family and Condo.